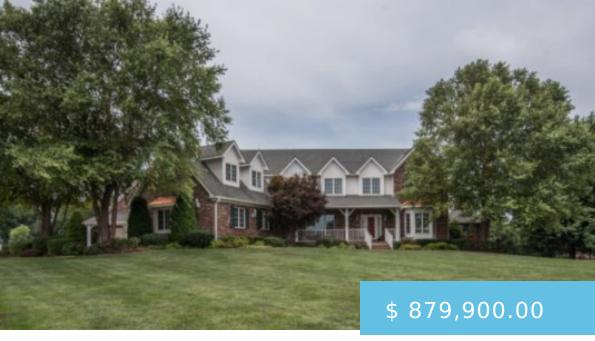

## 11480 S PINE ST OLATHE, KS 66061

https://www.soldwithbrooks.com

This gorgeous home nestled on over 2-acres in Mill Creek Grande, just underwent a major renovation! Perfection around every corner, new open floor plan offers a beautiful custom kitchen opening to spacious living room, side hearth,& breakfast nook all in Magnolia Colors! Luxurious master bath complete with heated tile flooring,... 11480 S Pine St, Olathe, KS 66061, USA

## **BASIC FACTS**

| Property ID: 628  | Type: 2-Story |
|-------------------|---------------|
| Status: SOLD      | Bedrooms: 4   |
| Bathrooms: 6      | Floors: 3     |
| Lot size: 2 acres |               |