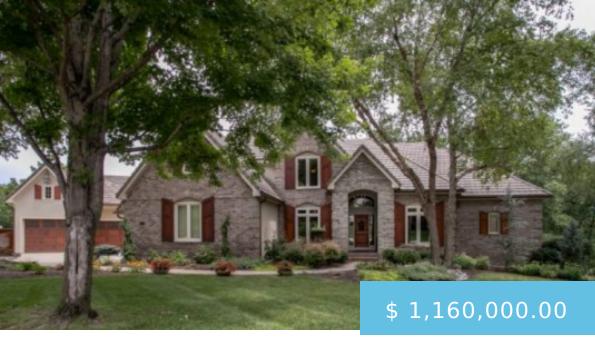

## 15141 PAWNEE CIRCLE LEAWOOD, KS 66224

https://www.soldwithbrooks.com

This gorgeous home at the Reserve at Ironhorse features 5BD/5BA/2 half baths and backs to the beautiful golf course. A HUGE man-cave garage was added with 6+ spaces, workshop, and elevator that take you down to the storm shelter/storage below. This home was completely remodeled with custom touches at every...

15141 South Pawnee Circle, Leawood, KS 66224, USA

- 5 heds
- 5 5 haths
- 1.5 Story
- Sold
- SOLE

## **BASIC FACTS**

Property ID: 132 Type: 1.5 Story

Status: SOLD Bedrooms: 5

**Bathrooms:** 5.5 **Floors:** 3

Area: 6208 sq ft Lot size: .54 acres

**CALL US NOW** 

Phone: 913-961-7140

Email: katie.brooks@compass.com