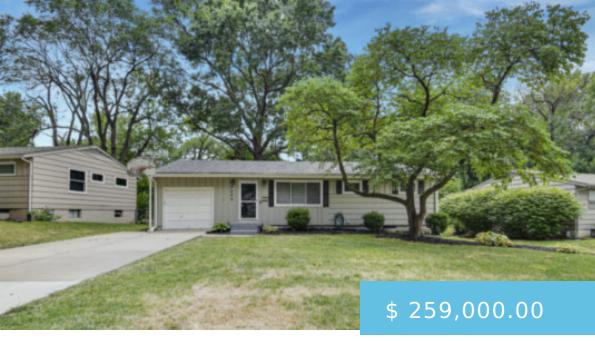

## 7200 LOWELL DRIVE OVERLAND PARK, KS 66204

https://www.soldwithbrooks.com

Sold Fast, Over List Price! Don't miss this adorable, move-in ready home in Overland Park. Great space with separate living room and family room plus 3 bedrooms and 1 full bath / 1 half bath. The kitchen is larger with granite counters and flows straight through in to the family...

7200 Lowell Drive, Overland Park, KS 66204, USA

- 3 beds
- 2 baths
- Single Family Home
- Solo
- SOLD

## **BASIC FACTS**

**Property ID: 762** 

Status: SOLD

Bathrooms: 2

**Area:** 1248 sq ft

Year built: 1952

• 1 Car Garage

• 3BD / 1.5BA