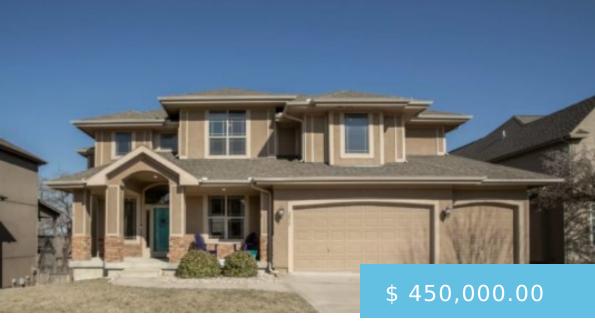

## 7850 W 155TH TERRACE OVERLAND PARK, KS 66223

https://www.soldwithbrooks.com

CUL-DE-SAC location and with in award winning BLUE VALLEY school district, this home features an open main level layout and WALKOUT basement! Tons of space for entertaining, with large kitchen opening to the great room, dining room, and breakfast space. Bonus room off kitchen is perfect for an office or...

7850 West 155th Terrace, Overland Park, KS, USA

- 5 heds
- 4 baths
- 2-Storv
- Sold
- SOLD

**CALL US NOW** 

Phone: 913-961-7140

Email: katie.brooks@compass.com

COMPASS REALTY GROUP

## **BASIC FACTS**

**Property ID:** 325

Status: SOLD

Bathrooms: 4

**Area:** 3522 sq ft

Year built: 2008

Type: 2-Story

Bedrooms: 5