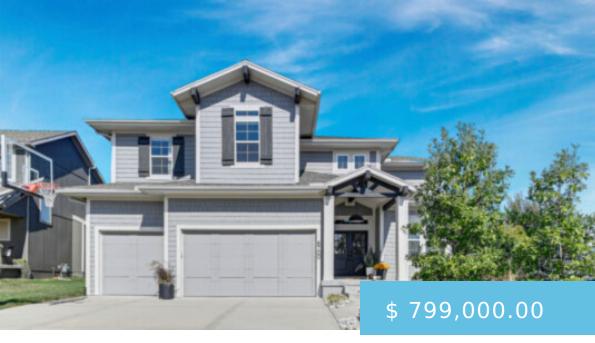

# 8700 W 166TH ST OVERLAND PARK, KS 66085

https://www.soldwithbrooks.com

Contract Pending After One Day! Do not miss this STUNNING 2-story Roeser built home in sought-after Wilshire Ridge! This Cooper Floor Plan features DESIGNER selections around every corner, from the perfectly picked paint colors and décor to the absolutely gorgeous natural wood floors throughout the main and upstairs levels. You...

8700 W 166th St, Overland Park, KS, USA

- 5 beds
- 4.5 baths
- 2-Story, Single Family Home
- SOLD
- 4086 sq ft

#### **BASIC FACTS**

Property ID: 875

Status: SOLD

**Bathrooms:** 4.5

**Area:** 4086 sq ft

Year built: 2018

Type: 2-Story Single Family Home

Bedrooms: 5